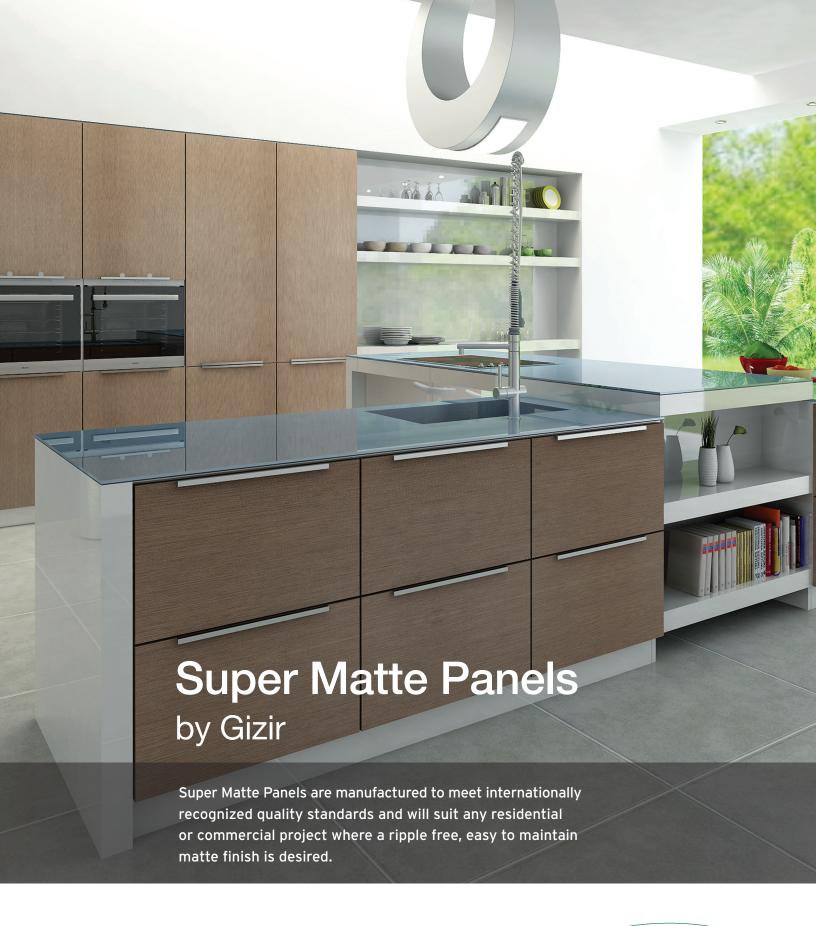

**Super Matte** panels are manufactured by the application of matte foil to the refined and calibrated MDF.

The smooth and textured surface design creates a warm, cozy ambience. Utilizing the wide selection of matte colours available, you can bring your creativity to reality.

This product is a perfect fit for kitchens, bathrooms, living rooms, bedrooms, and hotel furniture.

The available edgebanding is exactly matched in colour and structure to the panel decors, as a finishing touch for the perfectly designed product.

Super Matte is the latest product release from Gizir. It is processed using a state of the art PUR line in a clean room environment. It is laid up on a refined and calibrated MDF core to ensure a smooth surface.

The "soft touch" is silky smooth. It gives the material a warm and velvety feeling. The muted colours convey an unobtrusive sense of space.

Super Matte by Gizir offers a very durable panel at one of the best price points in the Matte finish arena.